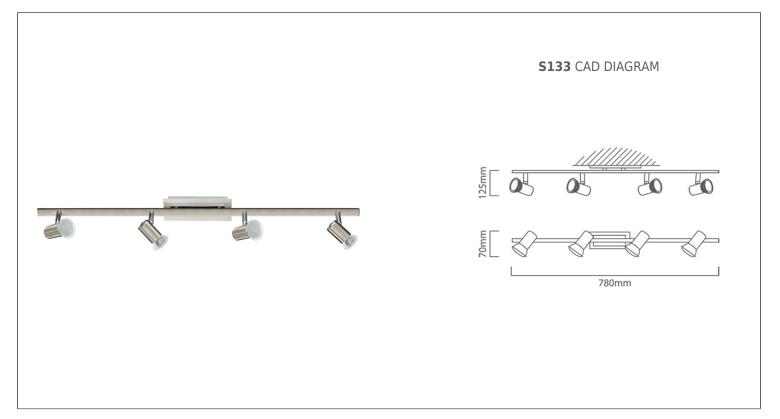

## S133: Rottelo LED spot light GU10

| FAMILY:             | Rottelo      |                                                                                                                                      | PACK SIZE:       | 6                          |
|---------------------|--------------|--------------------------------------------------------------------------------------------------------------------------------------|------------------|----------------------------|
| FAMILT.             | RULLEIU      |                                                                                                                                      | PACK SIZE.       | 0                          |
| BARCODE:            | 90027599091  | .78                                                                                                                                  | WIDTH:           | 70mm                       |
| COLOUR:             | Satin chrome |                                                                                                                                      | DEPTH:           | 125mm                      |
| MATERIAL:           | Steel        |                                                                                                                                      | LAMP TYPE:       | Including 4 x GU10 5W (max |
| IP RATING:          | 20           |                                                                                                                                      |                  | 35W) LED 230V              |
|                     |              |                                                                                                                                      | PRIMARY VOLTAGE: | 220V - 240V (50/60Hz)      |
| LAMP SPECIFICATION: |              | Power: 20W (4 x 5W) Luminous Flux: 1600lm (400lm per Lamp) Colour<br>Temperature: 3000K Lifetime: 15 000 Hours CRI: =80 Not Dimmable |                  |                            |
|                     |              |                                                                                                                                      |                  |                            |

#### DOWNLOAD DRAWING