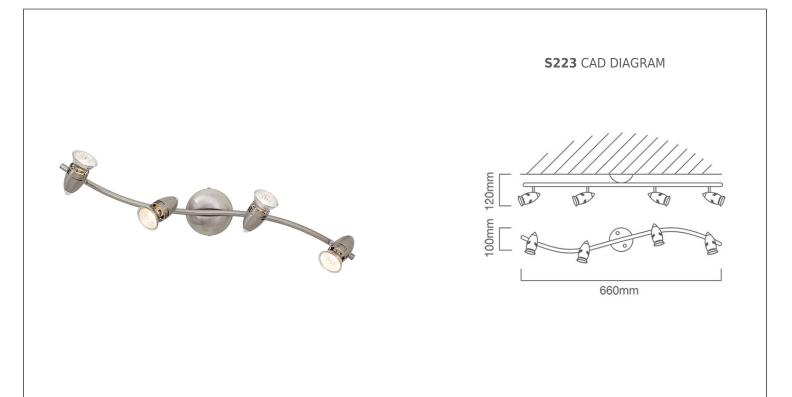

## S223SC: Magnum 4 spot bar satin chrome

| FAMILY:    | Magnum        | PACK SIZE:       | 12                         |
|------------|---------------|------------------|----------------------------|
| BARCODE:   | 9002759247287 | WIDTH:           | 100mm                      |
| COLOUR:    | Satin chrome  | DEPTH:           | 120mm                      |
| MATERIAL:  | Steel         | LAMP TYPE:       | Including 4 x GU10 max 50W |
| IP RATING: | 20            |                  | PAR16 230V                 |
|            |               | PRIMARY VOLTAGE: | 220V - 240V (50/60Hz)      |
|            |               |                  |                            |

#### DOWNLOAD DRAWING