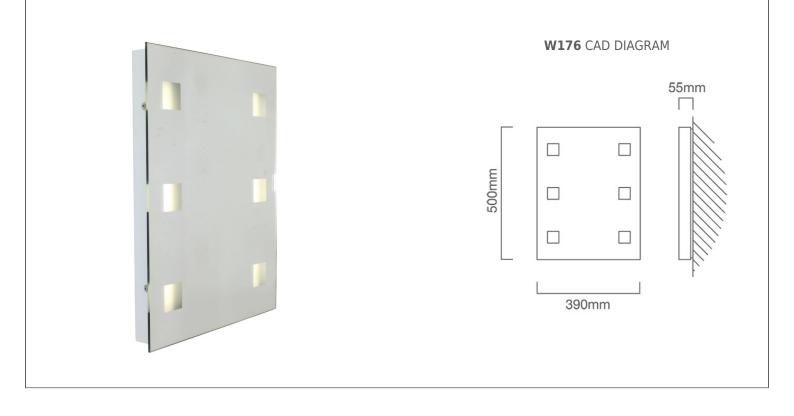

## W176: MIRROR LIGHT SQUARE 500x390

| BARCODE:         | 60073283255 | 98                                                                                   | PACK SIZE:       | 1                            |
|------------------|-------------|--------------------------------------------------------------------------------------|------------------|------------------------------|
| COLOUR:          | WHITE       |                                                                                      | WIDTH:           | 390mm                        |
| MATERIAL:        | Steel       |                                                                                      | HEIGHT:          | 500mm                        |
| IP RATING:       | 44          |                                                                                      | DEPTH:           | 55mm                         |
|                  |             |                                                                                      | LAMP TYPE:       | Including 2 x G13 max 15W T8 |
|                  |             |                                                                                      |                  | Fluorescent Tubes            |
|                  |             |                                                                                      | PRIMARY VOLTAGE: | 220V - 240V (50/60Hz)        |
| ADDITIONAL INFO: |             | Electronic Ballast Including Pull String Switch Spare Glass: X793 Spare<br>Lamp: G41 |                  |                              |
|                  |             |                                                                                      |                  |                              |