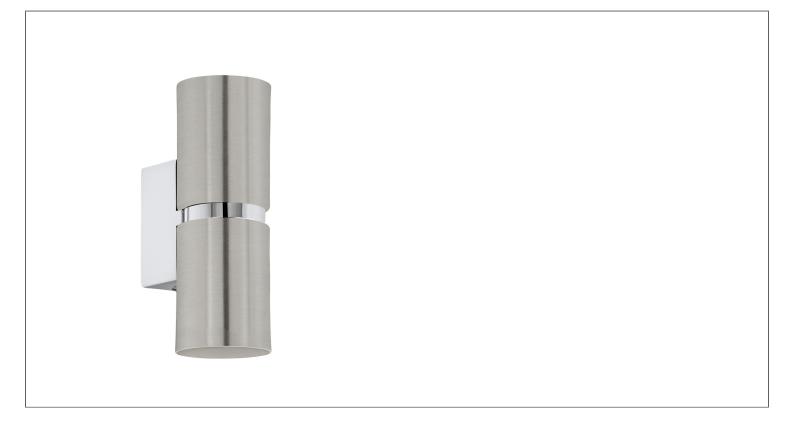

### W575: Passa LED Wall 2L GU10 S/Nickel Chrome

| BARCODE:   | 9002759962616 | HEIGHT:          | 170mm    |
|------------|---------------|------------------|----------|
| COLOUR:    | Chrome        | LAMP TYPE:       | LED      |
| MATERIAL:  | Steel         | PRIMARY VOLTAGE: | 220-240V |
| IP RATING: | 20            | CLASS:           | 1        |
|            |               |                  |          |

### **PRODUCT IMAGES:**