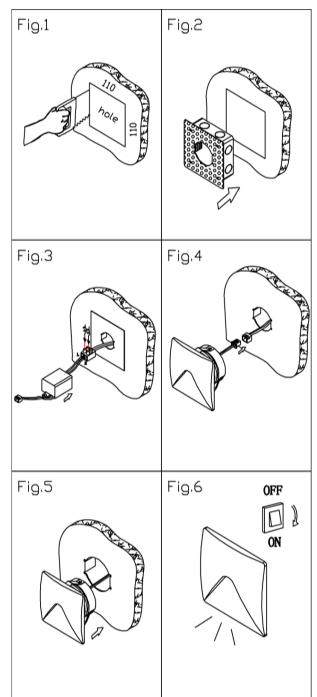

Ensure mains supply is switched off.

- Make a hole 110\*110mm. (Fig 1)
- Install recessed box (Fig 2)
- Make wiring connections.(Fig 3) Brown(Live) - to Brown or Red Blue(Neural) - to Blue or Black
- Connect the fitting and driver. (Fig4)
- Embed the fitting in the recessed box.(Fig 5)
- Switch on mains (Fig. 6)